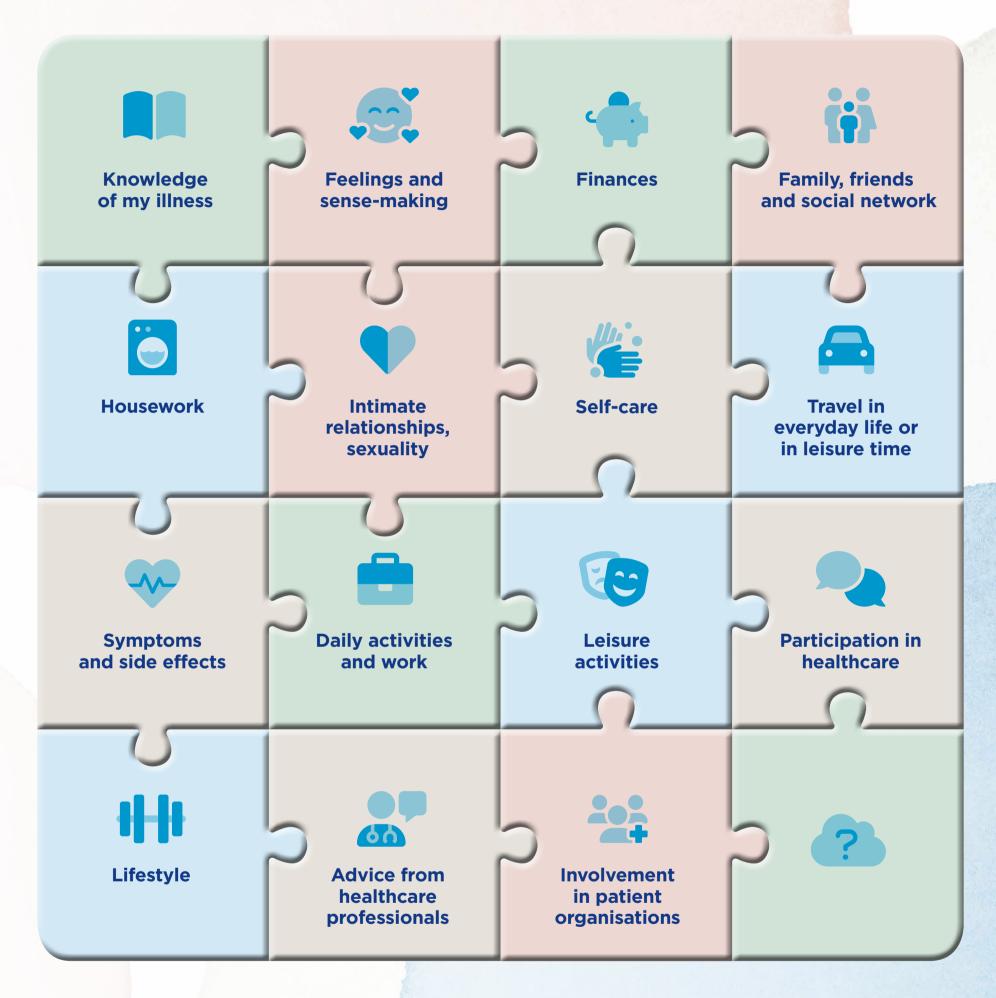

## The Life-Balance Puzzle

What challenges do you need assistance with?

Different aspects of life are affected at different times for those living with a long-term illness.

Use the puzzle to identify which areas you need to prioritize right now. Go through the pieces together and select up to three areas that require support and change. Also, choose three areas where you need to collectively think.

I am confident that I can handle my everyday life and how to reach out for support.

I can manage this if I am given advice and some support how to start.

I do not know how to manage this part of my everyday life. I need assistance.